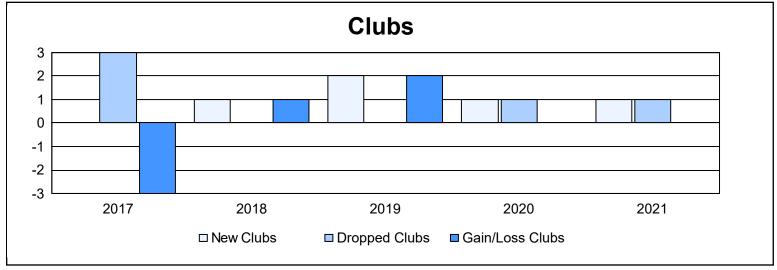

District 116 A As of June 2021 Cumulative

| Year      | New<br>Clubs | Dropped<br>Clubs | Gain/<br>Loss<br>Clubs | New<br>Members | Charter<br>Members | Reinstate<br>Members | Transfer<br>Members | Total<br>Member<br>Added | Total<br>Members<br>Dropped | Gain/<br>Loss<br>Members |
|-----------|--------------|------------------|------------------------|----------------|--------------------|----------------------|---------------------|--------------------------|-----------------------------|--------------------------|
| 2016-2017 | 0            | 3                | -3                     | 77             | 0                  | 3                    | 3                   | 83                       | 140                         | -57                      |
| 2017-2018 | 1            | 0                | 1                      | 69             | 20                 | 1                    | 3                   | 93                       | 99                          | -6                       |
| 2018-2019 | 2            | 0                | 2                      | 73             | 60                 | 7                    | 2                   | 142                      | 120                         | 22                       |
| 2019-2020 | 1            | 1                | 0                      | 88             | 20                 | 0                    | 4                   | 112                      | 103                         | 9                        |
| 2020-2021 | 1            | 1                | 0                      | 42             | 22                 | 1                    | 3                   | 68                       | 74                          | -6                       |
| Average   | 1            | 1                | 0                      | 70             | 24                 | 2                    | 3                   | 100                      | 107                         | -8                       |