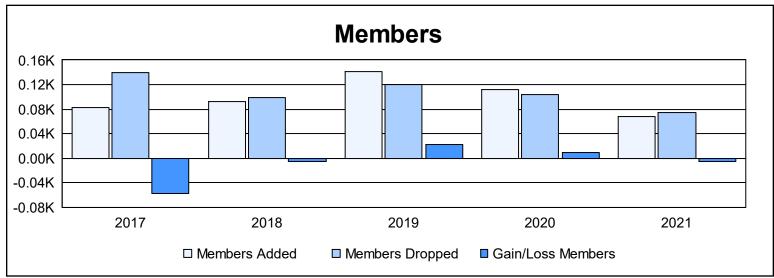

District 116 A As of June 2021 Cumulative

| Year      | New<br>Clubs | Dropped<br>Clubs | Gain/<br>Loss<br>Clubs | New<br>Members | Charter<br>Members | Reinstate<br>Members | Transfer<br>Members | Total<br>Member<br>Added | Total<br>Members<br>Dropped | Gain/<br>Loss<br>Members |
|-----------|--------------|------------------|------------------------|----------------|--------------------|----------------------|---------------------|--------------------------|-----------------------------|--------------------------|
| 2016-2017 | 0            | 3                | -3                     | 77             | 0                  | 3                    | 3                   | 83                       | 140                         | -57                      |
| 2017-2018 | 1            | 0                | 1                      | 69             | 20                 | 1                    | 3                   | 93                       | 99                          | -6                       |
| 2018-2019 | 2            | 0                | 2                      | 73             | 60                 | 7                    | 2                   | 142                      | 120                         | 22                       |
| 2019-2020 | 1            | 1                | 0                      | 88             | 20                 | 0                    | 4                   | 112                      | 103                         | 9                        |
| 2020-2021 | 1            | 1                | 0                      | 42             | 22                 | 1                    | 3                   | 68                       | 74                          | -6                       |
| Average   | 1            | 1                | 0                      | 70             | 24                 | 2                    | 3                   | 100                      | 107                         | -8                       |